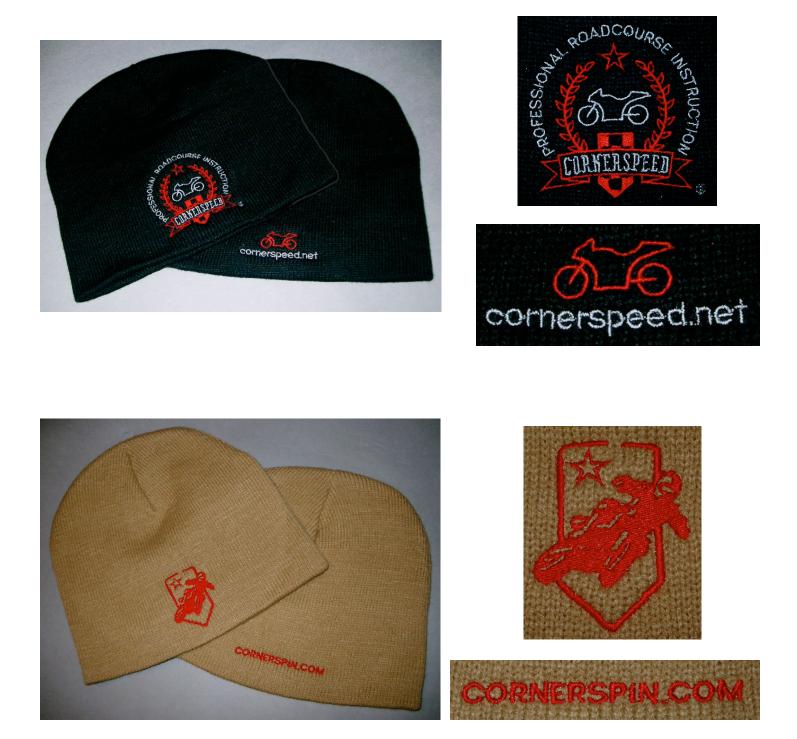

hat & water bottle, we only ship via USPS Flat Rate Box so that the product is not damaged during shipment.

### Credit Card Payments - please fill in below and fax form to: (704) 332-3140

| Visa/MC/Discover #                                   |         | _Exp. date |
|------------------------------------------------------|---------|------------|
| Signature                                            | Date    |            |
| Credit card billing address if different than above: |         |            |
| Address                                              | City,St | Zip        |

**<u>Check or Money Order Payments</u>** - please mail your payment and completed form to:

Cornerspeed, 707 Jackson Ave. Charlotte, NC 28204

(Pictures on page 2-3)

# **Cornerspeed - Cornerspin Knit Caps**



(One size fits most)

# **Cornerspeed Hat and Water Bottle**